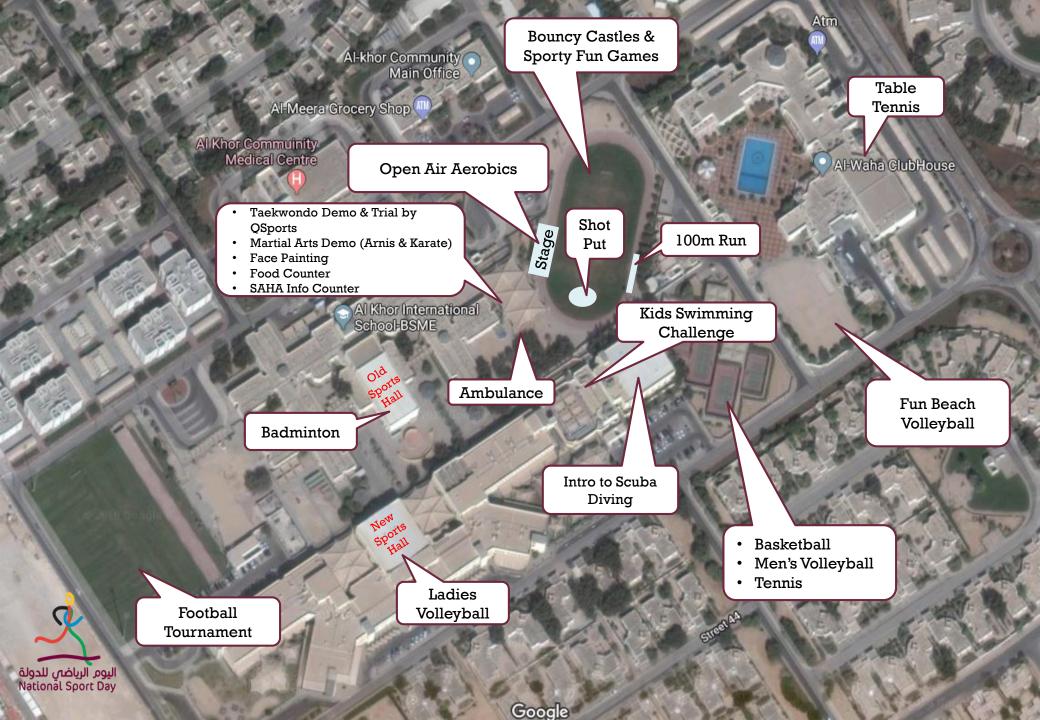

#### 12 February • Tuesday 7:00am to 1:00pm

| ACTIVITIES                                                                                                                                                             | AGE                                                          | TIME               | VENUE                                                                | MAX                                                                                                                                                                                                                                      | REGISTRATION |
|------------------------------------------------------------------------------------------------------------------------------------------------------------------------|--------------------------------------------------------------|--------------------|----------------------------------------------------------------------|------------------------------------------------------------------------------------------------------------------------------------------------------------------------------------------------------------------------------------------|--------------|
| 5 KM WALKATHON                                                                                                                                                         | Open                                                         | 8:00am             | Start – AWC Main Entrance<br>Finish – AKIS Old Football Field St. 42 | Open                                                                                                                                                                                                                                     | Required     |
| OPEN AIR AEROBICS                                                                                                                                                      |                                                              | 9:00am to 9:50am   | Old Football Filed                                                   | Open                                                                                                                                                                                                                                     | N/A          |
| KIDS FUN CYCLING RACE<br>safety gear mandatory                                                                                                                         | 6 to 10 years F&M<br>11 to 16 years F&M                      | 10:00am to 12:00pm | AWC Main Entrance                                                    | 20 M & 20 F                                                                                                                                                                                                                              | Individual   |
| BASKETBALL                                                                                                                                                             | 18 years & above                                             | 10:00am to 1:00pm  | Outdoor Basketball Court                                             | 2 teams per category                                                                                                                                                                                                                     | Team (Men)   |
| FOOTBALL TOURNAMENT                                                                                                                                                    | 17 years & above<br><12 & <16                                | 10:00am to 12:00pm | New Football Field                                                   | 8 teams (7 players ) adult<br>8 teams (7 players) boys                                                                                                                                                                                   | Team         |
| VOLLEYBALL                                                                                                                                                             | 16 years & above F/M                                         | 10:00am to 12:00pm | (M) Outdoor Volleyball Court<br>(F) New Sports Hall                  | 4 teams (6 players)<br>per category                                                                                                                                                                                                      | Team         |
| FUN BEACH VOLLEYBALL                                                                                                                                                   | 16 years & above (Mixed)                                     | 10:00am to 12:00pm | AWC Sandy Area                                                       | Teams of 4                                                                                                                                                                                                                               | Team         |
| FUN CRICKET                                                                                                                                                            | 16 years & above F&M                                         | 7:00am to 1:00pm   | (M) Cricket Ground<br>(F) Astro Turf 3                               | 60                                                                                                                                                                                                                                       | Team         |
| BADMINTON                                                                                                                                                              | 16 years & above (Lucky double)                              | 10:00am to 1:00pm  | Old BS Sports Hall                                                   | 60                                                                                                                                                                                                                                       | Individual   |
| TENNIS                                                                                                                                                                 | 16 years & above (Lucky double)                              | 10:00am to 1:00pm  | AWC Tennis Courts                                                    | 32                                                                                                                                                                                                                                       | Individual   |
| TABLE TENNIS                                                                                                                                                           | 16 years & above (Lucky double)                              | 10:00am to 12:00pm | AWC Table Tennis Room                                                | 32                                                                                                                                                                                                                                       | Individual   |
| 100 M RUN                                                                                                                                                              | 16 to 29 years F/M<br>30 years & above F/M                   | 11:00am to 11:30am | Old Football Field                                                   | 16 M & 16 F                                                                                                                                                                                                                              | Individual   |
| SHOT PUT                                                                                                                                                               | 16 to 29 years F/M<br>30 years & above F/M                   | 12:30pm to 1:00pm  | Old Football Field                                                   | 16 M & 16 F                                                                                                                                                                                                                              | Individual   |
| KIDS SWIMMING CHALLENGE                                                                                                                                                | 6 to 9 years F/M<br>10 to 12 years F/M<br>13 to 15 years F/M | 9:00am to 1:00pm   | Outdoor Pool                                                         | 15 M & 15 F                                                                                                                                                                                                                              | Individual   |
| INTRO TO SCUBA DIVING                                                                                                                                                  | 8 years & above F/M                                          | 9:00am to 1:00pm   | Indoor Pool                                                          | 22                                                                                                                                                                                                                                       | Individual   |
| BOUNCY CASTLES & SPORTY FUN GAMES                                                                                                                                      |                                                              | 9:00am to 12:00pm  | Old Football Field                                                   | <ul> <li>Last date of registration: 11 Februa 2019 (as per availability)</li> <li>Registration for each category we close once maximum is reached</li> <li>First come, first served registration AWC Reception 4473-3666 / 35</li> </ul> |              |
| TAEKWONDO DEMO & TRIAL BY QSPORTS – 9:00am to 10:30am<br>MARTIAL ARTS DEMO (ARNIS & KARATE) – 10:40am to 12:00pm<br>FACE PAINTING<br>FOOD COUNTER<br>SAHA INFO COUNTER |                                                              | 9:00am to 12:00pm  | Shaded Basketball Court                                              |                                                                                                                                                                                                                                          |              |
| OG MEDICAL                                                                                                                                                             |                                                              | 8:00am to 11:00am  | AWC Simaisma Room                                                    |                                                                                                                                                                                                                                          |              |