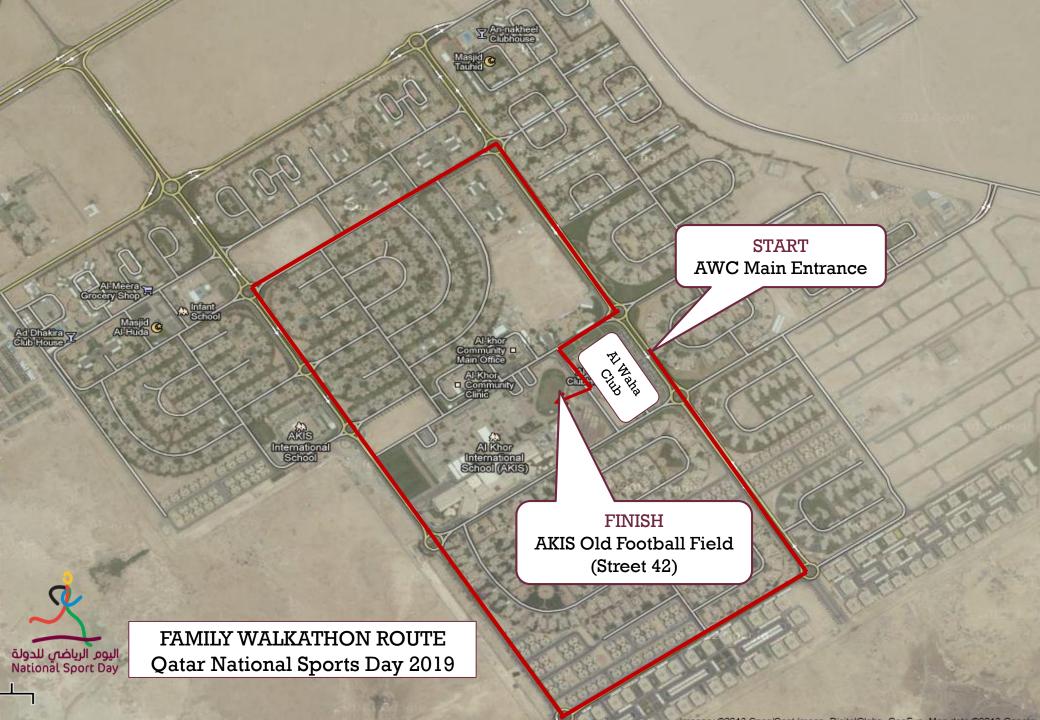

#### 12 February • Tuesday 7:00am to 1:00pm

| ACTIVITIES                                                                                                                                                             | AGE                                                          | TIME               | VENUE                                                                | MAX                                                                                                                                                                                                                                      | REGISTRATION |
|------------------------------------------------------------------------------------------------------------------------------------------------------------------------|--------------------------------------------------------------|--------------------|----------------------------------------------------------------------|------------------------------------------------------------------------------------------------------------------------------------------------------------------------------------------------------------------------------------------|--------------|
| 5 KM WALKATHON                                                                                                                                                         | Open                                                         | 8:00am             | Start – AWC Main Entrance<br>Finish – AKIS Old Football Field St. 42 | Open                                                                                                                                                                                                                                     | Required     |
| OPEN AIR AEROBICS                                                                                                                                                      |                                                              | 9:00am to 9:50am   | Old Football Filed                                                   | Open                                                                                                                                                                                                                                     | N/A          |
| KIDS FUN CYCLING RACE<br>safety gear mandatory                                                                                                                         | 6 to 10 years F&M<br>11 to 16 years F&M                      | 10:00am to 12:00pm | AWC Main Entrance                                                    | 20 M & 20 F                                                                                                                                                                                                                              | Individual   |
| BASKETBALL                                                                                                                                                             | 18 years & above                                             | 10:00am to 1:00pm  | Outdoor Basketball Court                                             | 2 teams per category                                                                                                                                                                                                                     | Team (Men)   |
| FOOTBALL TOURNAMENT                                                                                                                                                    | 17 years & above<br><12 & <16                                | 10:00am to 12:00pm | New Football Field                                                   | 8 teams (7 players ) adult<br>8 teams (7 players) boys                                                                                                                                                                                   | Team         |
| VOLLEYBALL                                                                                                                                                             | 16 years & above F/M                                         | 10:00am to 12:00pm | (M) Outdoor Volleyball Court<br>(F) New Sports Hall                  | 4 teams (6 players)<br>per category                                                                                                                                                                                                      | Team         |
| FUN BEACH VOLLEYBALL                                                                                                                                                   | 16 years & above (Mixed)                                     | 10:00am to 12:00pm | AWC Sandy Area                                                       | Teams of 4                                                                                                                                                                                                                               | Team         |
| FUN CRICKET                                                                                                                                                            | 16 years & above F&M                                         | 7:00am to 1:00pm   | (M) Cricket Ground<br>(F) Astro Turf 3                               | 60                                                                                                                                                                                                                                       | Team         |
| BADMINTON                                                                                                                                                              | 16 years & above (Lucky double)                              | 10:00am to 1:00pm  | Old BS Sports Hall                                                   | 60                                                                                                                                                                                                                                       | Individual   |
| TENNIS                                                                                                                                                                 | 16 years & above (Lucky double)                              | 10:00am to 1:00pm  | AWC Tennis Courts                                                    | 32                                                                                                                                                                                                                                       | Individual   |
| TABLE TENNIS                                                                                                                                                           | 16 years & above (Lucky double)                              | 10:00am to 12:00pm | AWC Table Tennis Room                                                | 32                                                                                                                                                                                                                                       | Individual   |
| 100 M RUN                                                                                                                                                              | 16 to 29 years F/M<br>30 years & above F/M                   | 11:00am to 11:30am | Old Football Field                                                   | 16 M & 16 F                                                                                                                                                                                                                              | Individual   |
| SHOT PUT                                                                                                                                                               | 16 to 29 years F/M<br>30 years & above F/M                   | 12:30pm to 1:00pm  | Old Football Field                                                   | 16 M & 16 F                                                                                                                                                                                                                              | Individual   |
| KIDS SWIMMING CHALLENGE                                                                                                                                                | 6 to 9 years F/M<br>10 to 12 years F/M<br>13 to 15 years F/M | 9:00am to 1:00pm   | Outdoor Pool                                                         | 15 M & 15 F                                                                                                                                                                                                                              | Individual   |
| INTRO TO SCUBA DIVING                                                                                                                                                  | 8 years & above F/M                                          | 9:00am to 1:00pm   | Indoor Pool                                                          | 22                                                                                                                                                                                                                                       | Individual   |
| BOUNCY CASTLES & SPORTY FUN GAMES                                                                                                                                      |                                                              | 9:00am to 12:00pm  | Old Football Field                                                   | <ul> <li>Last date of registration: 11 Februa 2019 (as per availability)</li> <li>Registration for each category we close once maximum is reached</li> <li>First come, first served registration AWC Reception 4473-3666 / 35</li> </ul> |              |
| TAEKWONDO DEMO & TRIAL BY QSPORTS – 9:00am to 10:30am<br>MARTIAL ARTS DEMO (ARNIS & KARATE) – 10:40am to 12:00pm<br>FACE PAINTING<br>FOOD COUNTER<br>SAHA INFO COUNTER |                                                              | 9:00am to 12:00pm  | Shaded Basketball Court                                              |                                                                                                                                                                                                                                          |              |
| OG MEDICAL                                                                                                                                                             |                                                              | 8:00am to 11:00am  | AWC Simaisma Room                                                    |                                                                                                                                                                                                                                          |              |