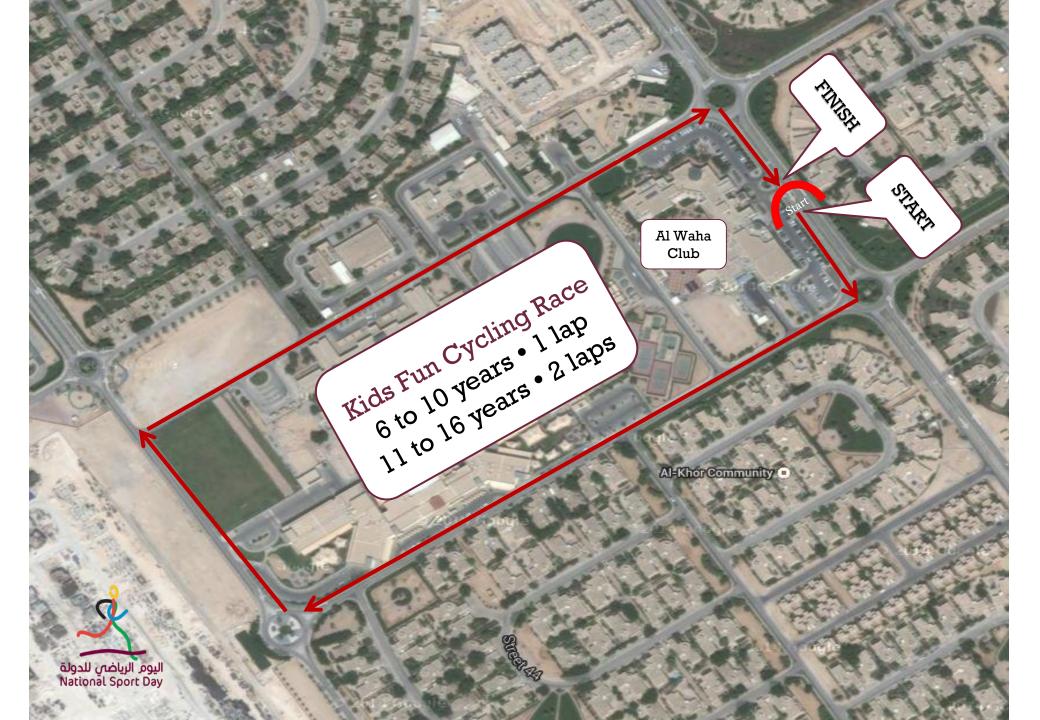

#### 12 February • Tuesday 7:00am to 1:00pm

| ACTIVITIES                                                                                                                                                             | AGE                                                          | TIME               | VENUE                                                                | MAX                                                                                                                                                                                                                                      | REGISTRATION |
|------------------------------------------------------------------------------------------------------------------------------------------------------------------------|--------------------------------------------------------------|--------------------|----------------------------------------------------------------------|------------------------------------------------------------------------------------------------------------------------------------------------------------------------------------------------------------------------------------------|--------------|
| 5 KM WALKATHON                                                                                                                                                         | Open                                                         | 8:00am             | Start – AWC Main Entrance<br>Finish – AKIS Old Football Field St. 42 | Open                                                                                                                                                                                                                                     | Required     |
| OPEN AIR AEROBICS                                                                                                                                                      |                                                              | 9:00am to 9:50am   | Old Football Filed                                                   | Open                                                                                                                                                                                                                                     | N/A          |
| KIDS FUN CYCLING RACE<br>safety gear mandatory                                                                                                                         | 6 to 10 years F&M<br>11 to 16 years F&M                      | 10:00am to 12:00pm | AWC Main Entrance                                                    | 20 M & 20 F                                                                                                                                                                                                                              | Individual   |
| BASKETBALL                                                                                                                                                             | 18 years & above                                             | 10:00am to 1:00pm  | Outdoor Basketball Court                                             | 2 teams per category                                                                                                                                                                                                                     | Team (Men)   |
| FOOTBALL TOURNAMENT                                                                                                                                                    | 17 years & above<br><12 & <16                                | 10:00am to 12:00pm | New Football Field                                                   | 8 teams (7 players ) adult<br>8 teams (7 players) boys                                                                                                                                                                                   | Team         |
| VOLLEYBALL                                                                                                                                                             | 16 years & above F/M                                         | 10:00am to 12:00pm | (M) Outdoor Volleyball Court<br>(F) New Sports Hall                  | 4 teams (6 players)<br>per category                                                                                                                                                                                                      | Team         |
| FUN BEACH VOLLEYBALL                                                                                                                                                   | 16 years & above (Mixed)                                     | 10:00am to 12:00pm | AWC Sandy Area                                                       | Teams of 4                                                                                                                                                                                                                               | Team         |
| FUN CRICKET                                                                                                                                                            | 16 years & above F&M                                         | 7:00am to 1:00pm   | (M) Cricket Ground<br>(F) Astro Turf 3                               | 60                                                                                                                                                                                                                                       | Team         |
| BADMINTON                                                                                                                                                              | 16 years & above (Lucky double)                              | 10:00am to 1:00pm  | Old BS Sports Hall                                                   | 60                                                                                                                                                                                                                                       | Individual   |
| TENNIS                                                                                                                                                                 | 16 years & above (Lucky double)                              | 10:00am to 1:00pm  | AWC Tennis Courts                                                    | 32                                                                                                                                                                                                                                       | Individual   |
| TABLE TENNIS                                                                                                                                                           | 16 years & above (Lucky double)                              | 10:00am to 12:00pm | AWC Table Tennis Room                                                | 32                                                                                                                                                                                                                                       | Individual   |
| 100 M RUN                                                                                                                                                              | 16 to 29 years F/M<br>30 years & above F/M                   | 11:00am to 11:30am | Old Football Field                                                   | 16 M & 16 F                                                                                                                                                                                                                              | Individual   |
| SHOT PUT                                                                                                                                                               | 16 to 29 years F/M<br>30 years & above F/M                   | 12:30pm to 1:00pm  | Old Football Field                                                   | 16 M & 16 F                                                                                                                                                                                                                              | Individual   |
| KIDS SWIMMING CHALLENGE                                                                                                                                                | 6 to 9 years F/M<br>10 to 12 years F/M<br>13 to 15 years F/M | 9:00am to 1:00pm   | Outdoor Pool                                                         | 15 M & 15 F                                                                                                                                                                                                                              | Individual   |
| INTRO TO SCUBA DIVING                                                                                                                                                  | 8 years & above F/M                                          | 9:00am to 1:00pm   | Indoor Pool                                                          | 22                                                                                                                                                                                                                                       | Individual   |
| BOUNCY CASTLES & SPORTY FUN GAMES                                                                                                                                      |                                                              | 9:00am to 12:00pm  | Old Football Field                                                   | <ul> <li>Last date of registration: 11 Februa 2019 (as per availability)</li> <li>Registration for each category we close once maximum is reached</li> <li>First come, first served registration AWC Reception 4473-3666 / 35</li> </ul> |              |
| TAEKWONDO DEMO & TRIAL BY QSPORTS – 9:00am to 10:30am<br>MARTIAL ARTS DEMO (ARNIS & KARATE) – 10:40am to 12:00pm<br>FACE PAINTING<br>FOOD COUNTER<br>SAHA INFO COUNTER |                                                              | 9:00am to 12:00pm  | Shaded Basketball Court                                              |                                                                                                                                                                                                                                          |              |
| OG MEDICAL                                                                                                                                                             |                                                              | 8:00am to 11:00am  | AWC Simaisma Room                                                    |                                                                                                                                                                                                                                          |              |